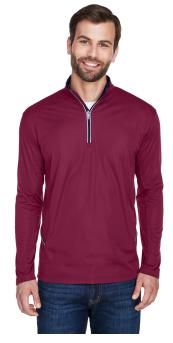

## **UltraClub Men's Cool & Dry Sport Quarter-Zip Pullover**

## **Features**

- Half-moon patch
- Contrast piping on zipper opening and lower panels
- Concealed zipper pocket for personal electronic devices

#### **Fabric**

- 3.5 oz., 100% polyester
- Brushed back mechanical stretch fabric for comfort and fit
- Moisture-wicking
- UPF 40+ protection