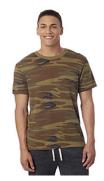

# PRODUCT DETAILS



## 01973EA

## Alternative Unisex Printed Eco-Jersey™ Crew

#### **Features**

- Bound self neckband
- Blind hem stitching detail
- "A" list status from CDP (Carbon Disclosure Project)
- Energy Star Partner of the Year (12 consecutive years)
- Every piece of Alternative apparel purchased from our company qualifies for Hanes4Education

#### **Fabric**

- 4.1 oz., 20 singles
- 50% polyester (6.25% recycled), 38% cotton (6.25% organic), 12% rayon

#### **Sizes**

■ S - 3XL







SIDE VIEV

### **Product Specifications**

|               | S     | М    | L     | XL   | 2XL   | 3XL  |
|---------------|-------|------|-------|------|-------|------|
| BODY LENGTH   | 27.5  | 28.5 | 29.5  | 30.5 | 31.5  | 32.5 |
| BODY WIDTH    | 18.5  | 20   | 21.5  | 23   | 24.5  | 26   |
| SLEEVE LENGTH | 7.625 | 8    | 8.375 | 8.75 | 9.125 | 8.75 |

#### 1 Available Colors



Camo