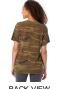

# PRODUCT DETAILS



## 01973EA

## Alternative Unisex Printed Eco-Jersey™ Crew

#### **Features**

- Bound self neckband
- Blind hem stitching detail
- "A" list status from CDP (Carbon Disclosure Project)
- Energy Star Partner of the Year (12 consecutive years)
- Every piece of Alternative apparel purchased from our company qualifies for Hanes4Education

#### **Fabric**

- 4.1 oz., 20 singles
- 50% polyester (6.25% recycled), 38% cotton (6.25% organic), 12% rayon

#### **Sizes**

■ S - 3XL







SIDE VIEV

### **Product Specifications**

|               | S     | М    | L     | XL   | 2XL   | 3XL  |
|---------------|-------|------|-------|------|-------|------|
| BODY LENGTH   | 27.5  | 28.5 | 29.5  | 30.5 | 31.5  | 32.5 |
| BODY WIDTH    | 18.5  | 20   | 21.5  | 23   | 24.5  | 26   |
| SLEEVE LENGTH | 7.625 | 8    | 8.375 | 8.75 | 9.125 | 8.75 |

#### 1 Available Colors



Camo