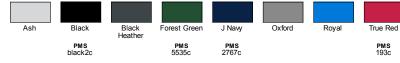

(A): \$29.74

### **Features**

#### 00/ ----------

- 50% cotton, 50% polyester
- Oxford is 49% cotton; 51% polyester
- high-stitch density for a smooth printing canvas; virtually pill-free
- double ply hood with grommets and matching drawcord
- double-needle coverstitching on neck, armhole and waistband
- 1x1 ribbed cuffs and waistband with spandex
- seamless body with set-in sleeves; concealed seam on cuffs; pouch pocket

### **Product Specifications**

|                  | S  | M  | L  | XL | 2XL | 3XL | 4XL |
|------------------|----|----|----|----|-----|-----|-----|
| BODY WIDTH       | 20 | 22 | 24 | 26 | 28  | 30  | 32  |
| FULL BODY LENGTH | 27 | 28 | 29 | 30 | 31  | 32  | 33  |
| SLEEVE LENGTH    | 0  | 0  | 0  | 0  | 0   | 0   | 0   |





K VIEW SIDE \

## 8 Available Colors