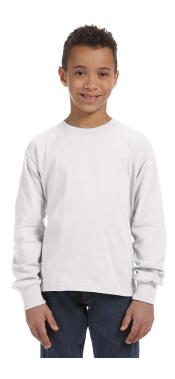

# Fruit of the Loom Youth 5 oz. HD Cotton™ Long-Sleeve T-Shirt

MSRP: Call for pricing

#### **Features**

- 100% cotton preshrunk jersey
- Ash is 98% cotton, 2% polyester; Athletic Heather is 90% cotton, 10% polyester
- Neon Green, Neon Pink and Safety Green are 50% cotton, 50% polyester
- high-density fabric for exceptional print clarity
- one-piece seamed 1x1 ribbed collar; CPSIA compliant
- double-needle stitched bottom hem; ribbed cuffs with concealed seam
- shoulder-to-shoulder tape; doubleneedle coverstitched front neck