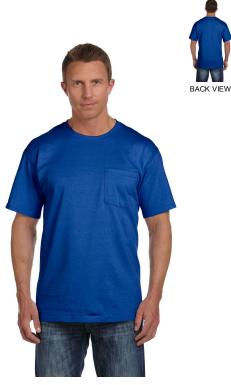

# 3931P Fruit of the Loom Adult 5 oz. HD Cotton™ **Pocket T-Shirt**

#### Features

- Sizes S - 3XL
- 100% cotton preshrunk jersey Ash - 98/2 cotton/poly; Athletic
- Heather 90/10; Safety(Green & Orange) - 50/50
- high-density fabric for exceptional print clarity
- double-needle coverstitched front neck; seamless 1x1 ribbed collar
- shoulder-to-shoulder tape
- five-point, double-needle stitched left-chest pocket
- double-needle stitched sleeves and bottom hem