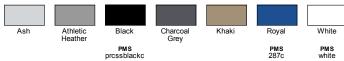

# 3931P Fruit of the Loom Adult 5 oz. HD Cotton™ **Pocket T-Shirt**

#### MSRP: Call for pricing

#### Features

- Sizes S - 3XL
- 100% cotton preshrunk jersey Ash - 98/2 cotton/poly; Athletic
- Heather 90/10; Safety(Green & Orange) - 50/50
- high-density fabric for exceptional print clarity
- double-needle coverstitched front neck; seamless 1x1 ribbed collar
- shoulder-to-shoulder tape
- five-point, double-needle stitched left-chest pocket
- double-needle stitched sleeves and bottom hem

## **Product Specifications**

|               | S  | м  | L  | XL | 2XL | 3XL |
|---------------|----|----|----|----|-----|-----|
| BODY LENGTH   | 28 | 29 | 30 | 31 | 32  | 33  |
| BODY WIDTH    | 18 | 20 | 22 | 24 | 26  | 28  |
| SLEEVE LENGTH | -  | 0  | 0  | 0  | 0   | -   |

### 7 Available Colors