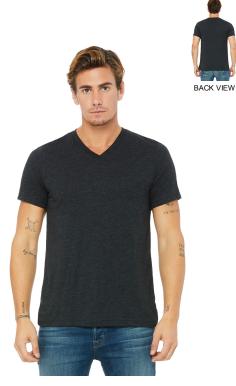

## 3415C

Bella + Canvas Unisex Triblend Short-Sleeve V-Neck T-Shirt

#### MSRP (A): \$19.24

Features

Sizes XS - 2XL

- combed and ringspun cotton, 25% rayon
- 40 singles
- retail fit
- unisex sizing
- sideseamed